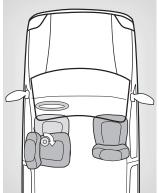

## Turnin

Turnin swivels the seat inwards and makes transfer between wheelchair and car seat inside the vehicle possible. Turnin is powered and operated via a hand-held control.