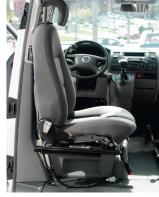

## Turnin

Turnin swivels the seat inwards and makes transfer between wheelchair and car seat inside the vehicle possible. Turnin is powered and operated via a hand-held control.