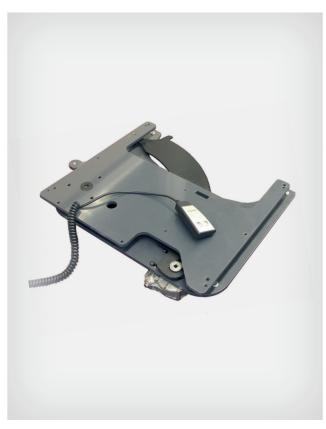

## Turnin

Turnin swivels the seat inwards and makes transfer between wheelchair and car seat inside the vehicle possible. Turnin is powered and operated via a hand-held control.

## **Specifications**

| DIMENSIONS (LxWxH) | 490×450×38 mm |
|--------------------|---------------|
| MAXIMUM CAPACITY   | 150 kg        |
| WEIGHT             | 18.8 kg       |
| MAXIMUM SWIVEL     | 95°           |